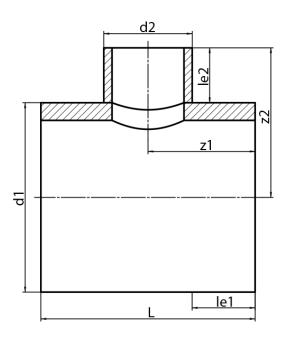

## **SDR 17**

| Art. No.   | d1<br>[mm] | d2<br>[mm] | le1<br>[mm] | le2<br>[mm] | L<br>[mm] | z1<br>[mm] | z2<br>[mm] | kg   |
|------------|------------|------------|-------------|-------------|-----------|------------|------------|------|
| 32311061-R | 110        | 63         | 150         | 100         | 370       | 185        | 155        | 0,83 |