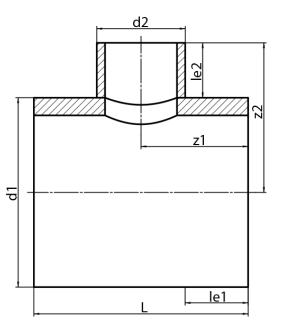

TEE, REDUCED (NON-REINFORCED SADDLE MOUNTED)

non-reinforced saddle mounted pressure reduction factor 0,6 long spigot for butt- and electrofusion welding

PE100-RC

| SDR 17     |            |            |             |             |           |            |            | foß  |
|------------|------------|------------|-------------|-------------|-----------|------------|------------|------|
| Art. No.   | d1<br>[mm] | d2<br>[mm] | le1<br>[mm] | le2<br>[mm] | L<br>[mm] | z1<br>[mm] | z2<br>[mm] | kg   |
| 32316061-R | 160        | 63         | 150         | 100         | 370       | 185        | 180        | 1,70 |