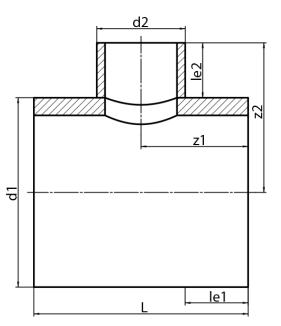

TEE, REDUCED (NON-REINFORCED SADDLE MOUNTED)

non-reinforced saddle mounted pressure reduction factor 0,6 long spigot for butt- and electrofusion welding

PE100-RC

| SDR 17     |            |            |             |             |           |            |            | foß  |
|------------|------------|------------|-------------|-------------|-----------|------------|------------|------|
| Art. No.   | d1<br>[mm] | d2<br>[mm] | le1<br>[mm] | le2<br>[mm] | L<br>[mm] | z1<br>[mm] | z2<br>[mm] | kg   |
| 32318071-R | 180        | 75         | 150         | 100         | 380       | 190        | 190        | 2,20 |