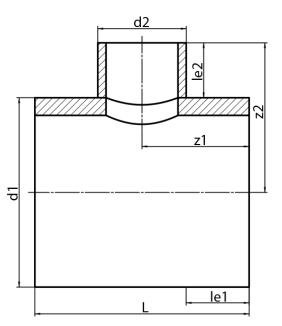

TEE, REDUCED (NON-REINFORCED SADDLE MOUNTED)

non-reinforced saddle mounted pressure reduction factor 0,6 long spigot for butt- and electrofusion welding

PE100-RC

| SDR 17     |            |            |             |             |           |            |            | foß  |
|------------|------------|------------|-------------|-------------|-----------|------------|------------|------|
| Art. No.   | d1<br>[mm] | d2<br>[mm] | le1<br>[mm] | le2<br>[mm] | L<br>[mm] | z1<br>[mm] | z2<br>[mm] | kg   |
| 32320091-R | 200        | 90         | 150         | 150         | 390       | 195        | 250        | 2,88 |