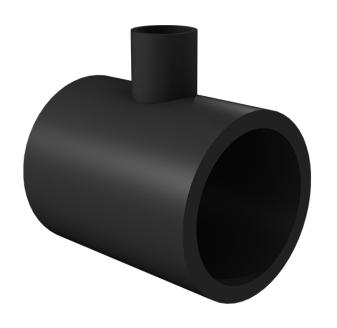

## TEE, REDUCED (NON-REINFORCED SADDLE MOUNTED)

non-reinforced saddle mounted pressure reduction factor 0,6 long spigot for butt- and electrofusion welding

PE100-RC