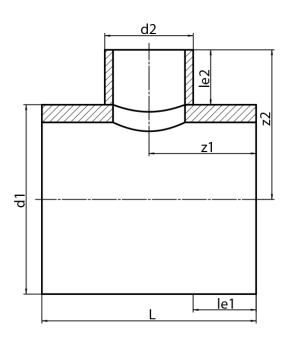

## **SDR 17**

| Art. No.   | d1<br>[mm] | d2<br>[mm] | le1<br>[mm] | le2<br>[mm] | L<br>[mm] | z1<br>[mm] | z2<br>[mm] | kg   |
|------------|------------|------------|-------------|-------------|-----------|------------|------------|------|
| 32320121-R | 200        | 125        | 150         | 150         | 430       | 215        | 250        | 3,31 |