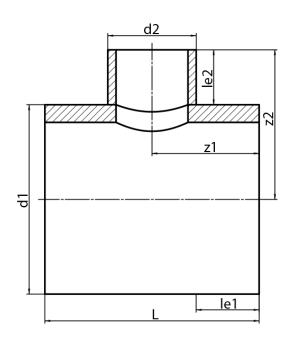

## **SDR 17**

| Art. No.   | d1<br>[mm] | d2<br>[mm] | le1<br>[mm] | le2<br>[mm] | L<br>[mm] | z1<br>[mm] | z2<br>[mm] | kg   |
|------------|------------|------------|-------------|-------------|-----------|------------|------------|------|
| 32322141-R | 225        | 140        | 150         | 150         | 440       | 220        | 262,5      | 4,24 |