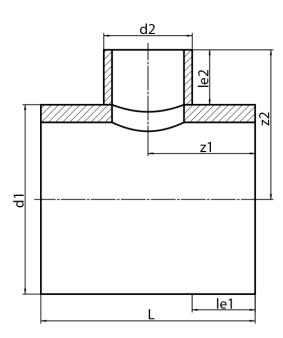

## **SDR 17**

| Art. No.   | d1<br>[mm] | d2<br>[mm] | le1<br>[mm] | le2<br>[mm] | L<br>[mm] | z1<br>[mm] | z2<br>[mm] | kg    |
|------------|------------|------------|-------------|-------------|-----------|------------|------------|-------|
| 32340091-R | 400        | 90         | 300         | 150         | 690       | 345        | 350        | 19,09 |