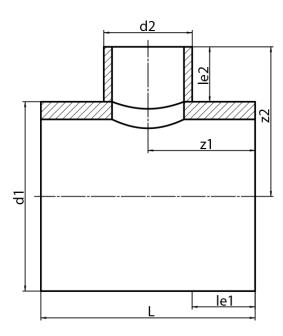

## **SDR 17**

| Art. No.   | d1<br>[mm] | d2<br>[mm] | le1<br>[mm] | le2<br>[mm] | L<br>[mm] | z1<br>[mm] | z2<br>[mm] | kg    |
|------------|------------|------------|-------------|-------------|-----------|------------|------------|-------|
| 32340141-R | 400        | 140        | 300         | 150         | 740       | 370        | 350        | 20,61 |