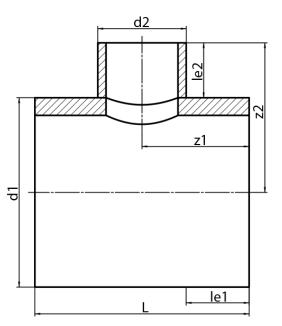

TEE, REDUCED (NON-REINFORCED SADDLE MOUNTED)

non-reinforced saddle mounted pressure reduction factor 0,6 long spigot for butt- and electrofusion welding

PE100-RC

| Art. No.   | d1<br>[mm] | d2<br>[mm] | le1<br>[mm] | le2<br>[mm] | L<br>[mm] | z1<br>[mm] | z2<br>[mm] | kg    |
|------------|------------|------------|-------------|-------------|-----------|------------|------------|-------|
| 32345091-R | 450        | 90         | 300         | 150         | 690       | 345        | 375        | 24,07 |