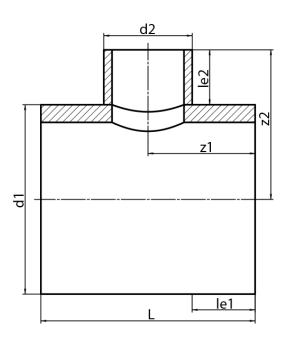

## **SDR 17**

| Art. No.   | d1<br>[mm] | d2<br>[mm] | le1<br>[mm] | le2<br>[mm] | L<br>[mm] | z1<br>[mm] | z2<br>[mm] | kg    |
|------------|------------|------------|-------------|-------------|-----------|------------|------------|-------|
| 42371251-R | 710        | 250        | 350         | 250         | 950       | 475        | 605        | 83,25 |