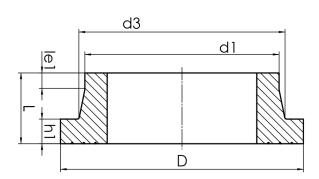

## SDR 9

| Ar | rt. No. | d1<br>[mm] | d3<br>[mm] | D<br>[mm] | le1<br>[mm] | L<br>[mm] | h1<br>[mm] | kg    |
|----|---------|------------|------------|-----------|-------------|-----------|------------|-------|
| 4  | 3001459 | 450        | 514        | 615       | 25          | 160       | 75         | 20,86 |