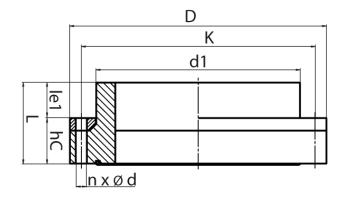

PE100

| SDR 11   |            |            |           |             |           |           |    |            |    | *          |       |  |
|----------|------------|------------|-----------|-------------|-----------|-----------|----|------------|----|------------|-------|--|
| Art. No. | DN<br>[mm] | d1<br>[mm] | D<br>[mm] | le1<br>[mm] | L<br>[mm] | K<br>[mm] | n  | ød<br>[mm] | М  | hC<br>[mm] | kg    |  |
| 43010254 | 200        | 250        | 340       | 60          | 125       | 295       | 12 | 22         | 20 | 65         | 10,30 |  |