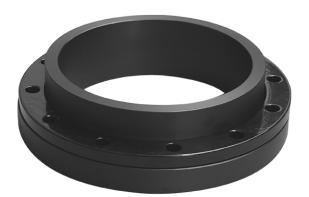

## TECHNICAL DATA SHEET SPECIAL FLANGE

drilled according to DIN EN 1092-1 PN 16 with EPDM-0-ring gasket and backing ring steel plastic coated optional with steel hot-dip galvanized or stainless steel backing ring short spigot for butt welding