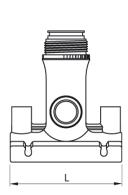

## **SDR 17 / 11**

| Art. No. | d1<br>[mm] | d2<br>[mm] | L<br>[mm] | z2<br>[mm] | H<br>[mm] | h2<br>[mm] | VE | kg   |
|----------|------------|------------|-----------|------------|-----------|------------|----|------|
| 47016022 | 160        | 25         | 120       | 105        | 122       | 112        | 10 | 0,73 |