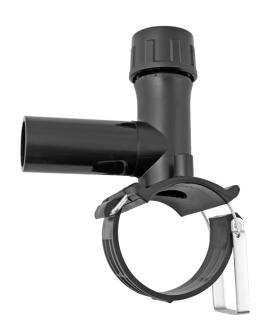

## TAPPING TEE FOR HOUSE CONNECTIONS AND DISTRIBUT

4 mm Pin

to be processed with standard 12 mm hexagonal drives pressure ratings: water 16 bar / gas 10 bar

PE100