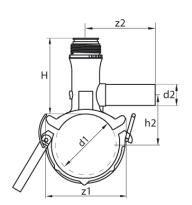

## **SDR 17 / 11**

| Art. No. | d1<br>[mm] | d2<br>[mm] | L<br>[mm] | z2<br>[mm] | H<br>[mm] | h2<br>[mm] | VE | kg   |
|----------|------------|------------|-----------|------------|-----------|------------|----|------|
| 47016022 | 160        | 25         | 120       | 105        | 122       | 112        | 10 | 0,73 |