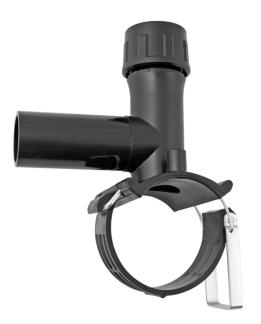

## TECHNICAL DATA SHEET

TAPPING TEE FOR HOUSE CONNECTIONS AND DISTRIBUT

## 4 mm Pin

to be processed with standard 12 mm hexagonal drives pressure ratings: water 16 bar / gas 10 bar