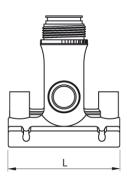

## PE100

| SDR 17 / 11 |            |            |           |            |           |            | 3  |      |
|-------------|------------|------------|-----------|------------|-----------|------------|----|------|
| Art. No.    | d1<br>[mm] | d2<br>[mm] | L<br>[mm] | z2<br>[mm] | H<br>[mm] | h2<br>[mm] | VE | kg   |
| 47020022    | 200        | 25         | 120       | 105        | 122       | 132        | 10 | 0,73 |