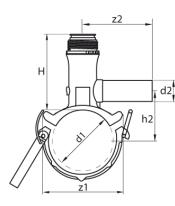

## PE100

| SDR 17 / 11 |            |            |           |            |           |            | 3  |      |
|-------------|------------|------------|-----------|------------|-----------|------------|----|------|
| Art. No.    | d1<br>[mm] | d2<br>[mm] | L<br>[mm] | z2<br>[mm] | H<br>[mm] | h2<br>[mm] | VE | kg   |
| 47020022    | 200        | 25         | 120       | 105        | 122       | 132        | 10 | 0,73 |