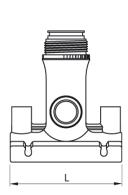

## **SDR 17 / 11**

| Art. No. | d1<br>[mi | nm] | d2<br>[mm] | L<br>[mm] | z2<br>[mm] | H<br>[mm] | h2<br>[mm] | VE | kg   |
|----------|-----------|-----|------------|-----------|------------|-----------|------------|----|------|
| 47022042 | 22        | 25  | 40         | 146       | 165        | 183       | 169        | 5  | 1,15 |