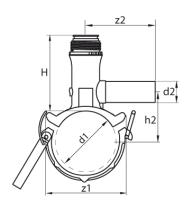

## **SDR 17 / 11**

| Art. No. | d1<br>[mi | nm] | d2<br>[mm] | L<br>[mm] | z2<br>[mm] | H<br>[mm] | h2<br>[mm] | VE | kg   |
|----------|-----------|-----|------------|-----------|------------|-----------|------------|----|------|
| 47022042 | 22        | 25  | 40         | 146       | 165        | 183       | 169        | 5  | 1,15 |